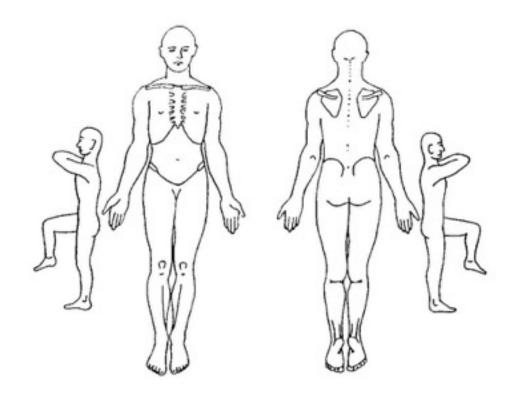

Jason S. Lipetz, MD Jeffry R. Beer, MD Joseph K. Lee, MD Miranda B. Smith, M.D. East Meadow | Great Neck | Hewlett www.lispinemed.com

# **Acupuncture Initial Intake Form**

| Patient Name: | Date: |  |
|---------------|-------|--|
| -             |       |  |

Date of birth:

| Reason for Visit | Date of onset | Intensity (1-10) | Frequency |
|------------------|---------------|------------------|-----------|
|                  |               |                  |           |
|                  |               |                  |           |
|                  |               |                  |           |

Please mark in the area(s) of pain with an "X":



## Quality of pain (mark all that apply):

| Sharp/Stabbing | Dull/Aching | Numb/Pins and Needles |
|----------------|-------------|-----------------------|
|                |             |                       |

## Better or worse with the following?

| Heat | Cold | Rest | Activity | Other |
|------|------|------|----------|-------|
|      |      |      |          |       |

## History:

| Family:      |  |
|--------------|--|
| Childhood:   |  |
| Adolescence: |  |

| Adulthood:                                                                         |  |
|------------------------------------------------------------------------------------|--|
| Sleep:                                                                             |  |
| Digestion: